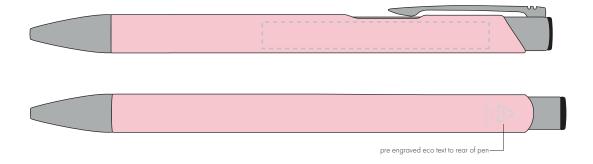

Colour 3

Colour 4

ARTWORK SCALE 100%

ARTWORK SCALE 100% Side Print Area: 60mm x 7mm

The dashed line is to demonstrate print area and will not appear on your printed item